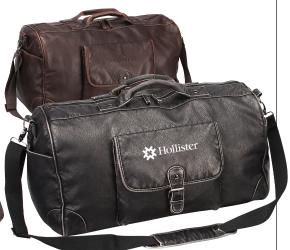

## P2578 The Mason Duffel

Travel in style with the Mason duffel! Done in distressed supple faux leather, its vintage look has a fashionable & timeless feel. The front pocket is secured by a flap with a magnetic snap closure. The spacious main compartment has a zip pocket for smaller essentials. The top of the bag has dual tapered handles that allow easy and convenient carrying. The sides are finished with two open pockets and removable, padded shoulder strap.

20 ½"W x 12"h x 10"D Size:

Colors Black, Brown

(1P3R) 25-72 55.24 52.75 71.40 57.44 75.00 59.94 57.24 54.67 Deboss

 All price include one color imprint or deboss whichever indiceted • Set up: \$43.75 (v) for one color imprint, \$87.50 (v) for deboss