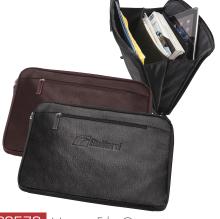

## P2572 Mason File Organizer

This ultra-luxe file organizer means serious business! Crafted in supple distressed faux leather, it is large enough to carry legal size files. The main compartment unfolds in an accordion style, allowing easy access and organization to your documents and files, as well as a padded sleeve for your tablet. The inside also has an open pocket, card pockets, and pen loops. On the outside, there is a large zip pocket for notes and handouts. Be efficient and make a great first impression at any meeting with this beautiful file organizer!