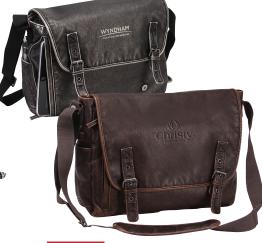

## P2576 The Mason Messenger

Done in distressed supple faux leather. Its vintage look and stylish design give it a timeless look. A great unisex bag for everybody. The front flap is secured by dual magnetic snap closures. Under the flap there is a vertical zip pocket for your tablet. The main compartment has a zip pocket for small essentials, pen loops, and open pockets for keys or phones. The gusset also has an open pocket and additional pen loops for easy access. The back of the messenger has a large open pocket that is secured by a magnetic snap. It is finished with a padded, adjustable shoulder strap.

15"W x 11"H x 4"D Colors: Black, Brown

(1P3R) 36 37-120 121-300 301-600

35.76 34.51 33.08 44.40 **Imprint** 38.09 36.59 34.75 48.00 Deboss