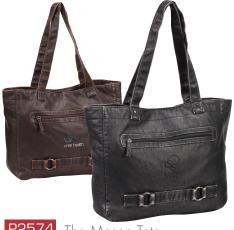

15 1/2"W x 11 1/4"H x 1 1/2"D

Black, Brown Colors

(1P3R) 49-144 145-400 34.36 27.54 26.54 25.48 Imprint. 27.73 36.60 29.04 26.35 Deboss

The Mason Tote

Top-quality meets fashion in this ultra-luxe, vintage tote that's sure to turn heads. Crafted in the best, distressed and oh-so-supple faux leather, features include three open pockets inside for keys, phone, or make-up, along with a zip pocket for small essentials. An additional zip pocket on the outside allows for easy access to your accessories. A magnetic snap closure keeps the main compartment closed. This eye-catching bag is finished with fine metal furnishings that really make the bag pop!