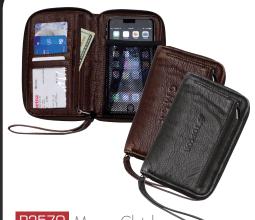

## MASON The Collection

P2570 Mason Clutch

Done in supple distressed, supple faux leather, this zip-around clutch has a timeless vintage appeal! It is small and compact, a perfect accessory for any dressy occasion! Inside the wallet there is a large mesh pocket to accommodate an iPhone 6 Plus, the opposite panel has a clear ID pocket ,4 card pockets, and a zipper pocket for money underneath. The spine has a elastic pen loop. The outside has a gusseted zip pocket for change or receipts. It holds everything you would need for a night out! It comes complete with a wrist strap for convenient carrying!