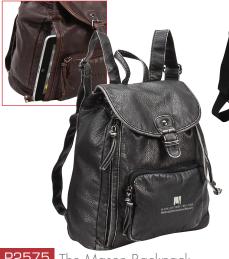

15"W x 13"H x 4"D Colors: Black, Brown

Dehoss

(1P3R)48 49-144 33.30 26.73 25.78 Imprint 24.77 37.00 29.07 27.87 26 43

P2575 The Mason Backpack

Made of distressed, supple faux leather, this mini backpack has a very vintage look with timeless appeal. The ultimate mix of fashion and functionality, it's ideal for daily use. Features include a zip pocket in front for small items, and a subtle vertical zip pocket that protects your iPad or tablet. The main compartment is neatly secured by a top flap with a magnetic snap and a drawstring closure. A zip pocket and open pocket inside keep important items safe. Finished with a carry handle on top and adjustable backpack straps, it's the perfect multi-purpose backpack! Made of distressed, supple faux leather.

11"W x 13 1/2"H x 4 1/2"D

Colors Black, Brown

(1P3R) 37-120 121-300 36 39.40 31.72 30.60 29.33 43.00 34.05 32.69 31.00 Deboss